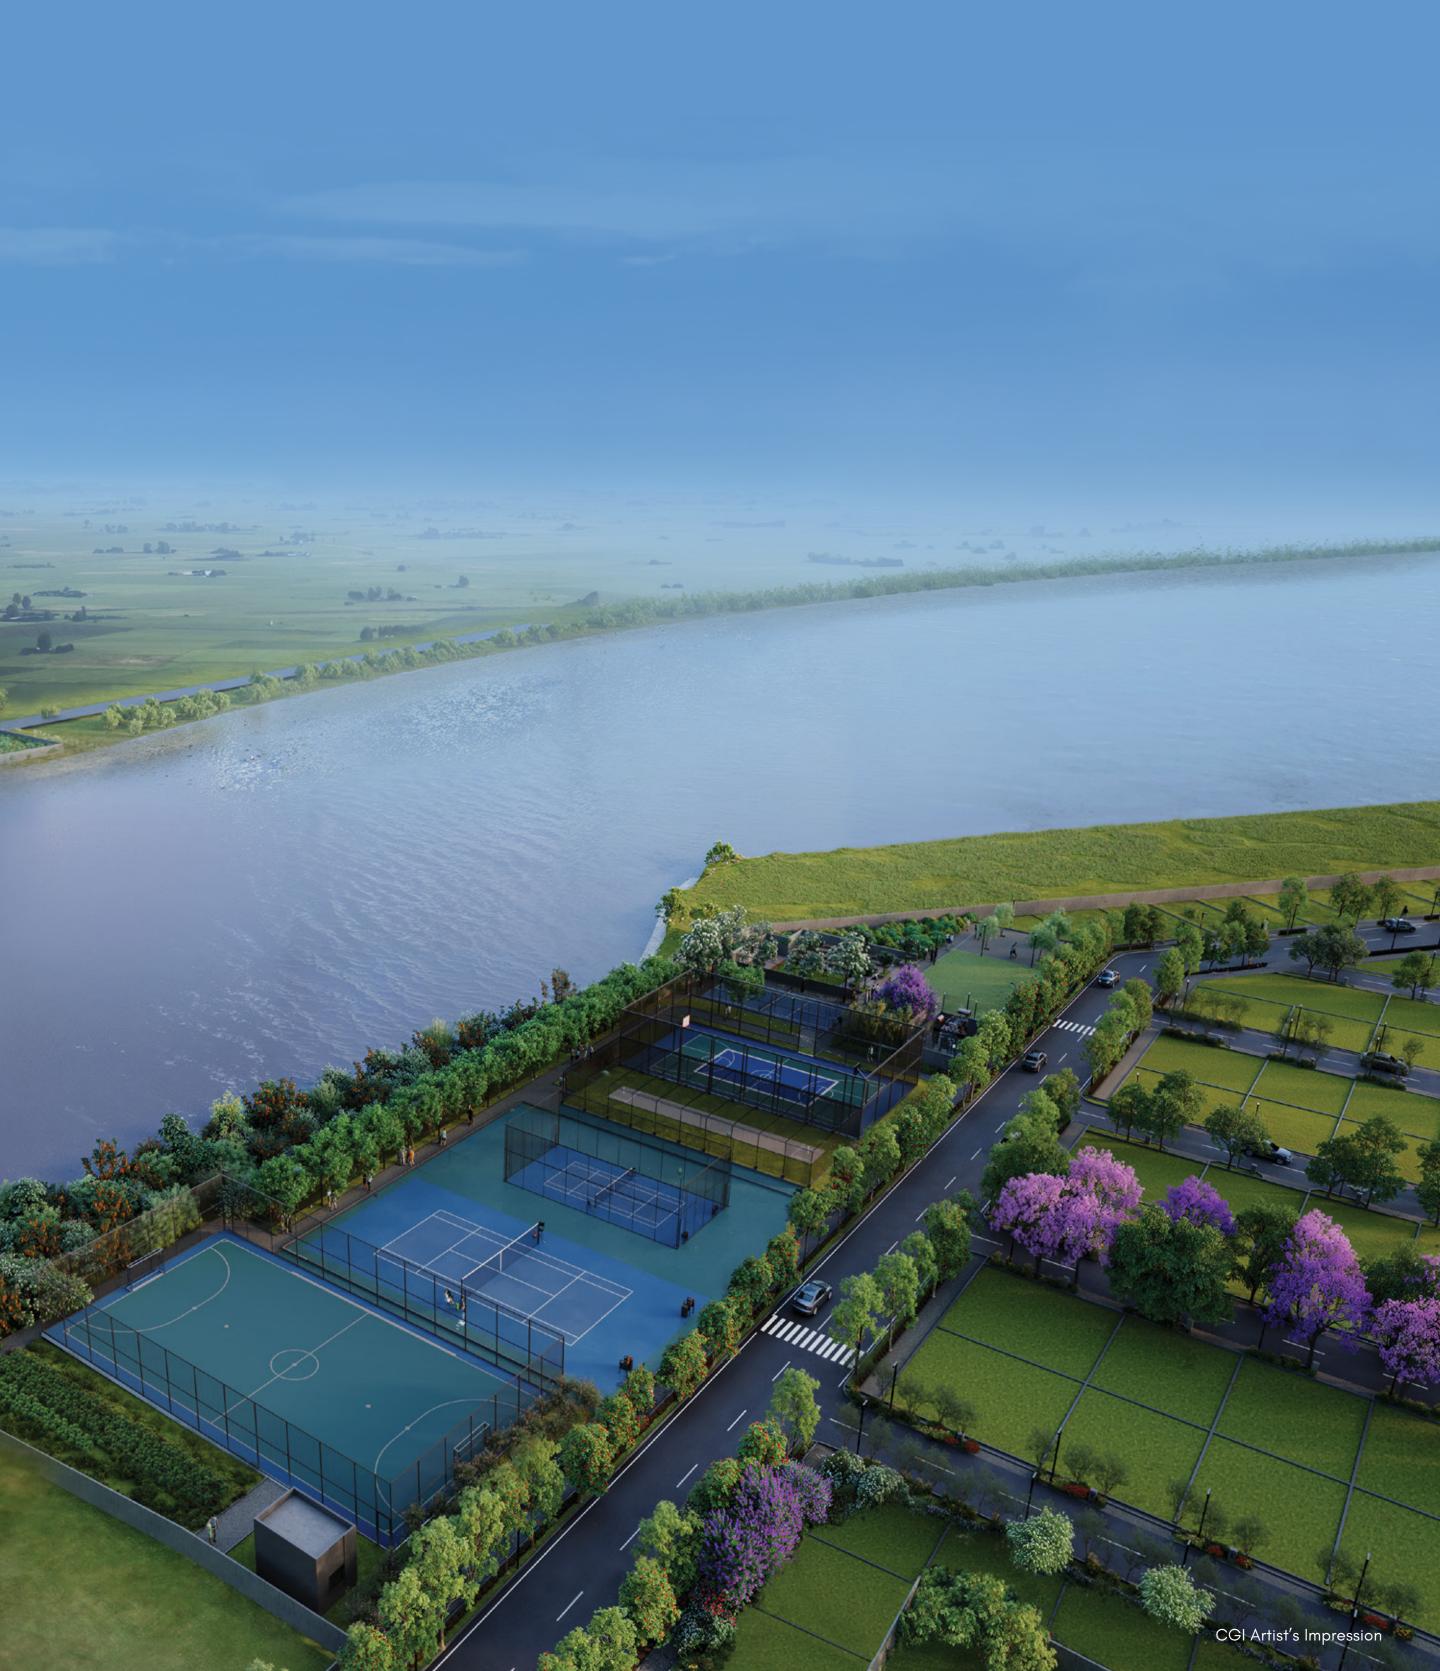

## **44 ACRES**Luxury Plotted Development

**701**Premium Plots

191 ACRES of Pristine Lake

19,000 SQ. FT. Clubhouse

~20.43 ACRES of Open Spaces

25+ Indoor & Outdoor Amenities

#### At The Secret Lake,

every detail is designed to elevate your lifestyle. Thoughtfully crafted spaces bring together leisure, wellness, and recreation, ensuring the perfect harmony of comfort and luxury. Whether you seek quiet retreats or vibrant gatherings, everything is just within reach. Because here, luxury isn't an addition-it's a way of life.

#### For the active souls

Padel Tennis Court Table Tennis

Pickleball Court Pool Room

Tennis Court Billiards Room

Basketball Court Swimming Pool

Badminton Court Kids' Play Area

Futsal Court Toddlers' Park

Box Cricket Pets' Park