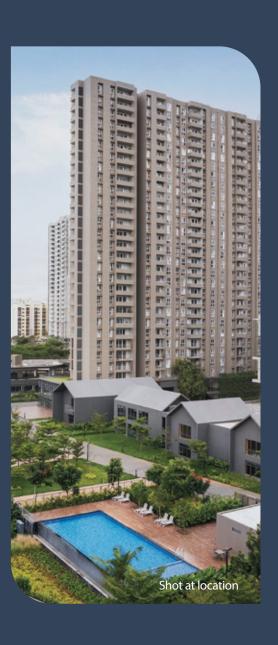

## **44 ACRES**Luxury Plotted Development

**701**Premium Plots

191 ACRES of Pristine Lake

19,000 SQ. FT. Clubhouse

~20.43 ACRES of Open Spaces

25+ Indoor & Outdoor Amenities

#### For the active souls

Padel Tennis Court Table Tennis

Pickleball Court Pool Room

Tennis Court Billiards Room

Basketball Court Swimming Pool

Badminton Court Kids' Play Area

Futsal Court Toddlers' Park

Box Cricket Pets' Park