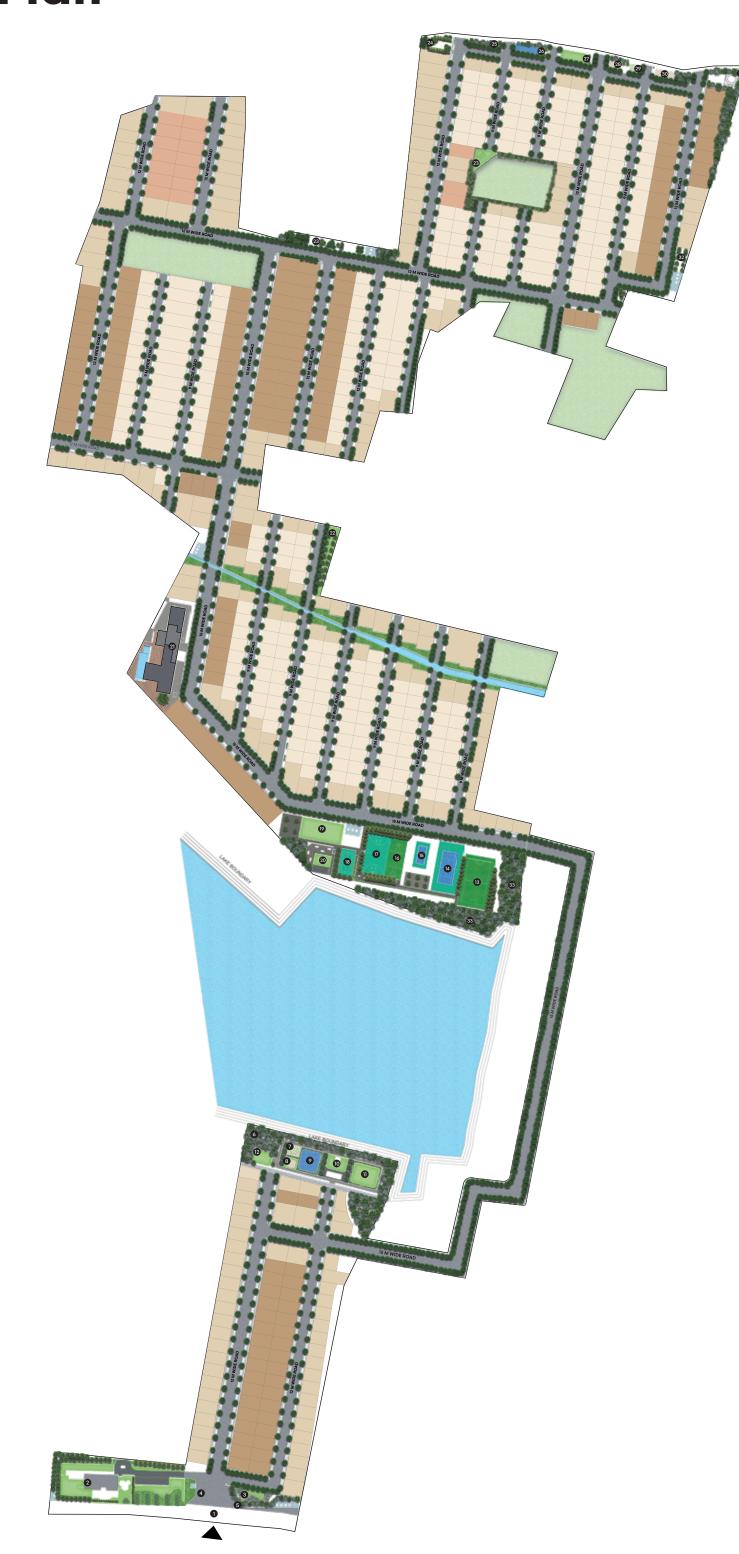

#### **Master Plan**

#### Legend:

- 1 Entrance
- 2 Marketing Office
- **3** Park 01
- 4 Entry Portal
- 5 Clock Tower
- **6** Park 02
- 7 Maze Garden 01
- 8 Toddlers' Park 01
- 🤉 Kids' Park 01

- 10 Yoga Deck
- 11 Multipurpose Lawn 01
- 2 Pets' Park
- Futsal Court
- 14 Tennis Court
- Padel Tennis Court
- **16** Box Cricket
- Basketball Court

18 Pickleball Court

- Multipurpose Lawn 02
- 20 Amphitheatre
- 2 Clubhouse
- 22 Seating Alcove 01
- Seating Alcove Under
- 24 Reading Nook
- 25 Trees Of Biodiverse Value
- Kids' Park 02
- Multipurpose Lawn 03

- 28 Toddlers' Park 02
- 29 Maze Garden 02
- 30 Pets' Park 02
- 31 Park 15
- 32 Seating Plaza
- 33 Miyawaki Forest